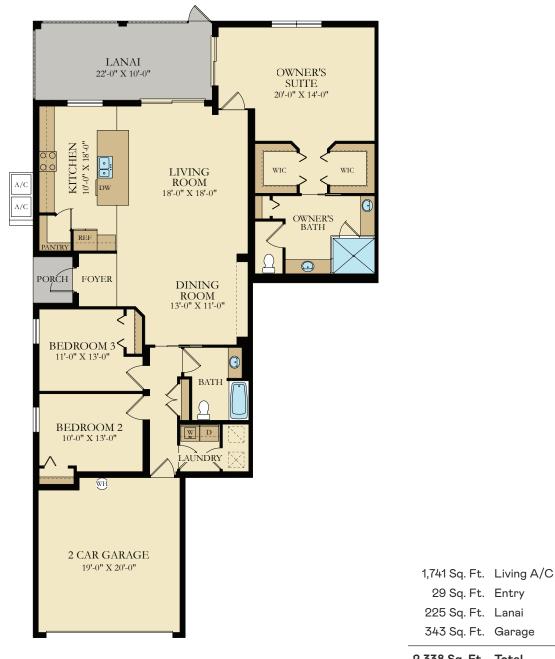

## Arrowhead

Coach Home at Wellen Park Golf & Country Club **1,741 sq ft** 3 beds · 2 baths 2-car garage

## Arrowhead

Coach Home at Wellen Park Golf & Country Club **1,741 sq ft** 3 beds · 2 baths

2-car garage

2,338 Sq. Ft. Total

ENNAR