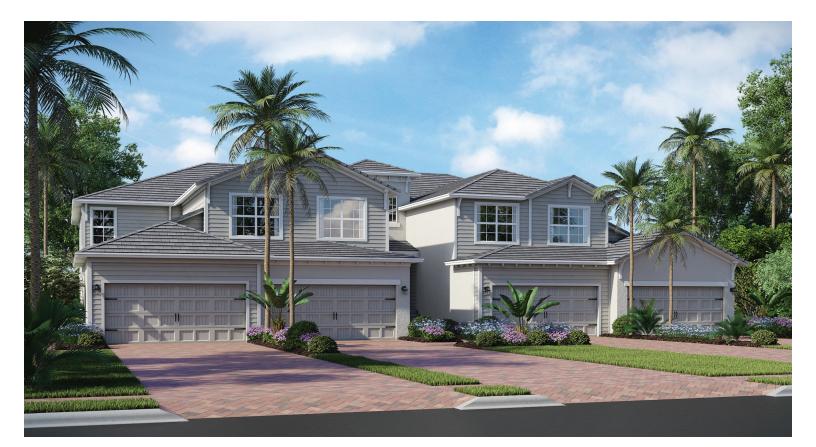

## Arrowhead

Coach Home at Wellen Park Golf & Country Club **1,741 sq ft** 3 beds · 2 baths 2-car garage

## Arrowhead

Coach Home at Wellen Park Golf & Country Club **1,741 sq ft** 3 beds · 2 baths

2-car garage

2,338 Sq. Ft. Total

ENNAR