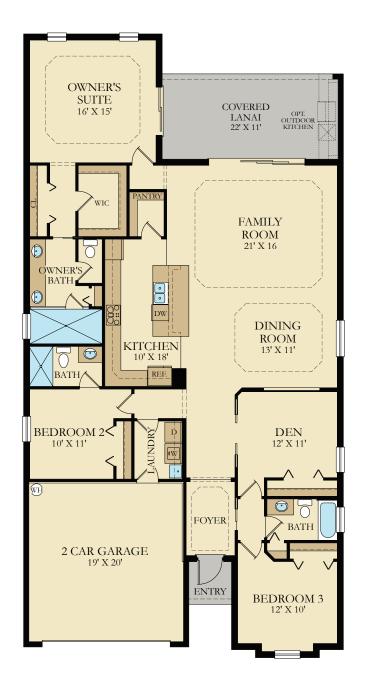

## Maria

Executive Home at Wellen Park Golf & Country Club 2,247 sq ft 3 beds · 3 baths Den 2-car garage

ELEVATION D

ELEVATION E

## Maria

Executive Home at Wellen Park Golf & Country Club 2,247 sq ft 3 beds · 3 baths Den 2-car garage

877-45-LENNAR | LennarSWFL.com

LENNAR

Please see your New Home Consultant and/or home purchase agreement for actual features designated as an Everything's Included feature. Features, amenities, floor plans, elevations, and designs vary and are subject to changes or substitution without notice. Items shown are artist's renderings and may contain options that are not standard on all models or not included in the purchase price. Availability may vary. Sq. ft./acreage/dimensions is estimated; actual sq. ft./acreage/dimensions will differ. Garage/bay sizes may vary from home to home and may not accommodate all vehicles. This is not an offer in stated where proir registration is required. Void where prohibited by law. Copyright © 2022 Lennar Corporation, Lennar, the Lennar logo, WCI, the WCI logo, Everything's Included logo are U.S. registered service marks or service marks of Lennar Corporation and/or its subsidiaries. LENNAR HOMES LLC CBC038894 and CGC1523282. LENNAR REALTY INC (CQ1013633) 04/22.