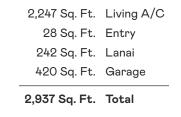

## Maria

Executive Home at Wellen Park Golf & Country Club 2,247 sq ft 3 beds · 3 baths Den 2-car garage

ELEVATION D

ELEVATION E

## Maria

Executive Home at Wellen Park Golf & Country Club 2,247 sq ft 3 beds · 3 baths Den 2-car garage

877-45-LENNAR | LennarSWFL.com

LENNAR

Please see your New Home Consultant and/or home purchase agreement for actual features designated as an Everything's Included feature. Features, amenities, floor plans, elevations, and designs vary and are subject to changes or substitution without notice. Items shown are artist's renderings and may contain options that are not standard on all models or not included in the purchase price. Availability may vary. Sq. ft./acreage/dimensions is estimated; actual sq. ft./acreage/dimensions will differ. Garage/bay sizes may vary from home to home and may not accommodate all vehicles. This is not an offer in stated where proir registration is required. Void where prohibited by law. Copyright © 2022 Lennar Corporation, Lennar, the Lennar logo, WCI, the WCI logo, Everything's Included logo are U.S. registered service marks or service marks of Lennar Corporation and/or its subsidiaries. LENNAR HOMES LLC CBC038894 and CGC1523282. LENNAR REALTY INC (CQ1013633) 04/22.